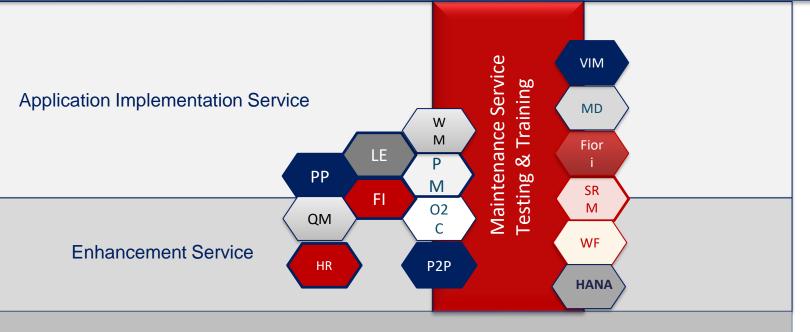

## **SAP Practice**

Technical Services, Enterprise Integration, Migration and System Maintenance Services

Project Management through Experience and Excellence